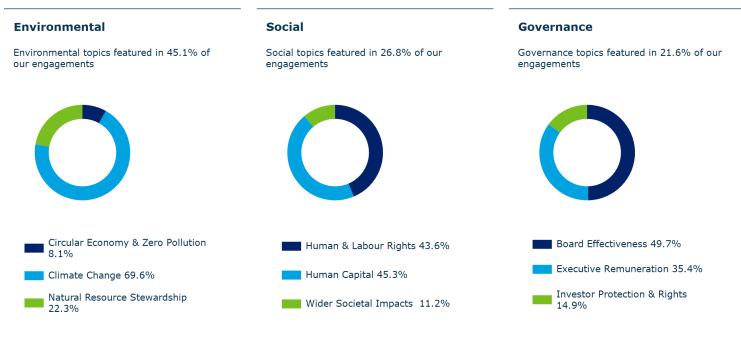

## **Engagement by Meta theme**

We engaged with 354 companies held in the West Midlands Pension Fund portfolio on a range of 1334 environmental, social and governance issues and objectives