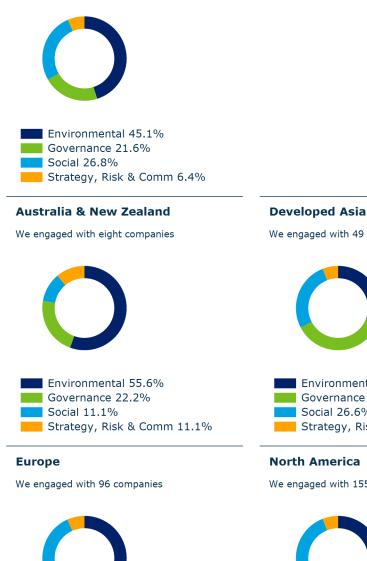

## **Engagement by region**

We engaged with 354 companies held in the West Midlands Pension Fund portfolio on a range of 1334 environmental, social and governance issues and objectives

## Global

We engaged with 354 companies

We engaged with 49 companies

Environmental 30.7% Governance 36.7% Social 26.6% Strategy, Risk & Comm 6.0%