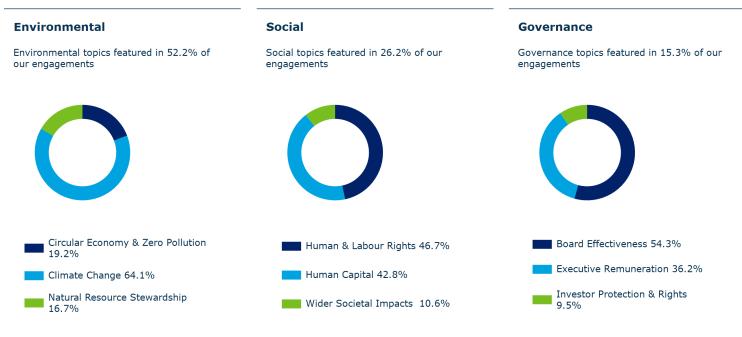

## **Engagement by Meta theme**

We engaged with 242 companies held in the West Midlands Pension Fund portfolio on a range of 688 environmental, social and governance issues and objectives

#### Strategy, Risk & Communication

Strategy, Risk & Communication topics featured in 6.4% of our engagements