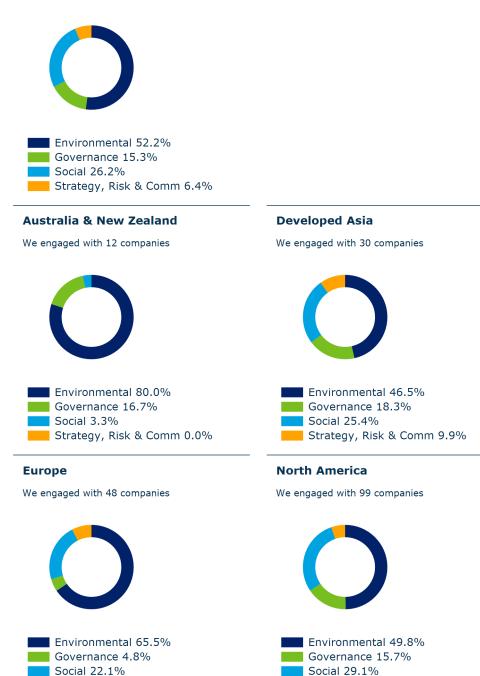

## **Engagement by region**

We engaged with 242 companies held in the West Midlands Pension Fund portfolio on a range of 688 environmental, social and governance issues and objectives

Strategy, Risk & Comm 5.4%

## **Engagement by Meta theme**

We engaged with 242 companies held in the West Midlands Pension Fund portfolio on a range of 688 environmental, social and governance issues and objectives